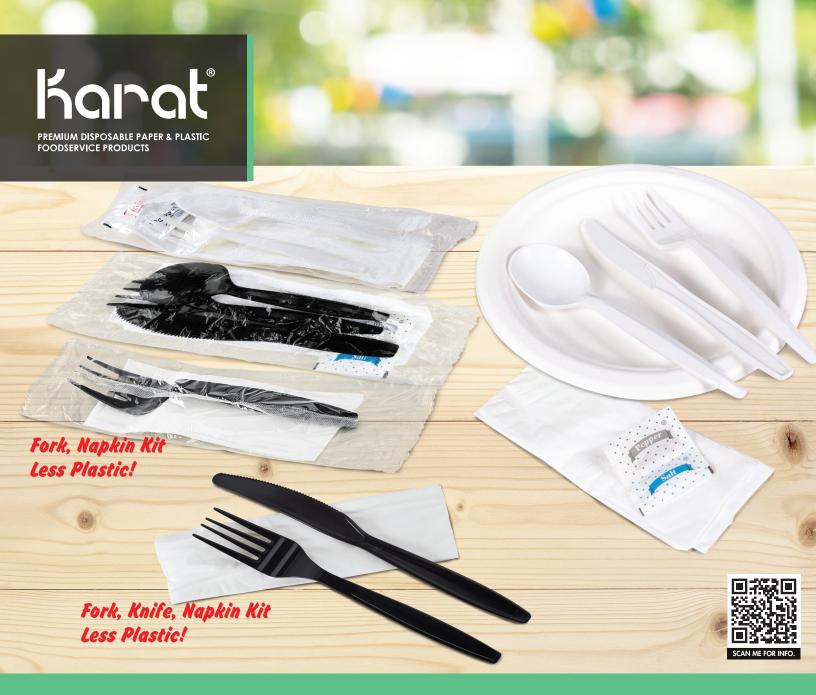

## KARAT® CUTLERY KIT BARE ESSENTIALS INCLUDE ONLY WHAT YOUR CUSTOMERS NEED FOR THE SPECIFIC ORDER

These bare essential kits are available as a fork and napkin kit or a fork, knife and napkin kit. These are ideal for items such as pastries, salads, or breakfast where customers may not need spoons or salt & pepper packets. Reduce plastic waste and keep costs down by ordering limited kits that better suit your menu. Like all Karat cutlery kits, these also come wrapped to provide sanitary utensils every time.

| ITEM#  | DESCRIPTION                                                             | WEIGHT | QUANTITY      |
|--------|-------------------------------------------------------------------------|--------|---------------|
| U2206B | Karat PP Cutlery Kits - Fork, 1-ply Napkin (Black)                      | Heavy  | 500 sets/case |
| U2207B | Karat PP Cutlery Kits - Knife, Fork, 1-ply Napkin (Black)               | Heavy  | 500 sets/case |
| U2208B | Karat PS Cutlery Kits - Knife, Fork, 1-ply Napkin, Salt, Pepper (Black) | Heavy  | 250 sets/case |

## KARAT® CUTLERY KITS PROVIDE CUSTOMERS WITH ALL POSSIBLE ESSENTIALS FOR ANY MEAL!

Save time by effortlessly tossing a complete utensils, seasoning and napkin kit in with your customer's take out order. Each kit is poly wrapped which ensures safe and sanitary utensils which gives customers peace of mind when eating. sanitary utensils every time.